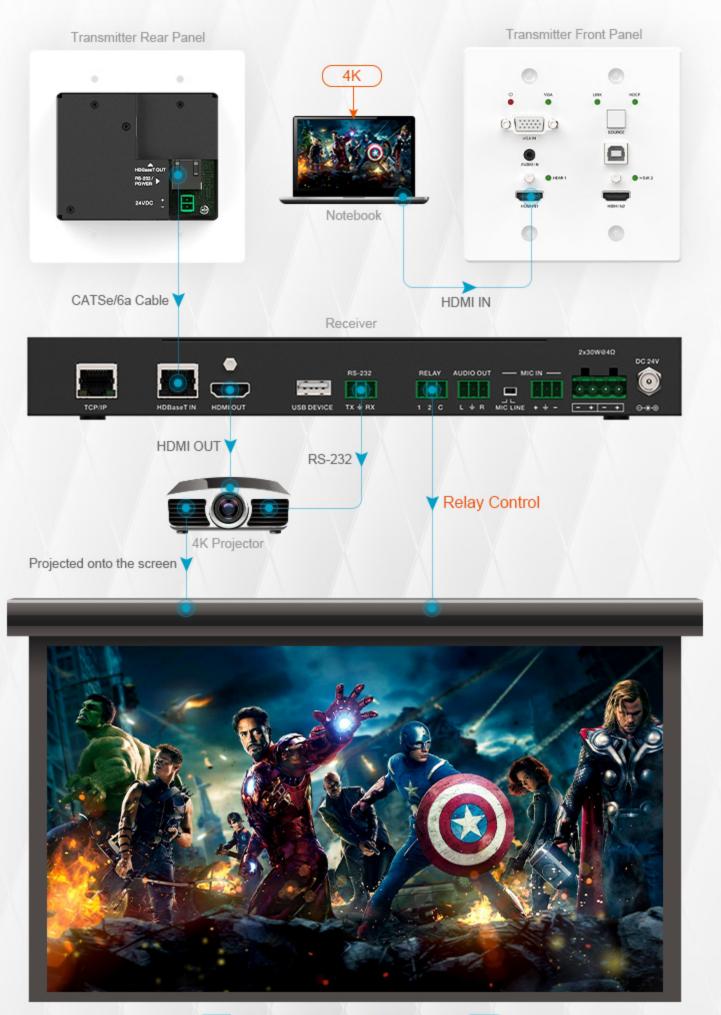

## **4K & Relay Control**

Support the highest 4K resolution ultra - clear display, Supports relay control, control projector screen rise and fall.

#### **Application Diagram**