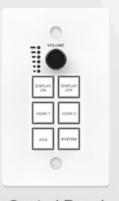

#### **Control Mode**

Supports Web GUI control & panel control, User friendly controls.