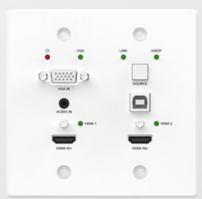

#### **Features**

- HDMI 1.4b, HDCP 2.2 and HDCP 1.4 compliant.
- Video resolutions up to 4K2K@30Hz, 1080p@120Hz and 1080P 3D@60Hz.
- Audio up to 7.1 channels of High Definition audio pass through (LPCM, Dolby TrueHD, and DTS-HD Master Audio).
- HDBaseT<sup>™</sup> over a single CAT5e/6/7 cable up to 230ft/70m distance.
- Support multi-VESA Standard VGA formats input.
- Supports MIC input.
- 2x30watts@4 ohms amplifier output.
- Supports interactive display USB pass-through.
- Supports Web GUI control.
- Supports control panel volume control and system control.
- Supports relay control.
- Supports RS-232 control.