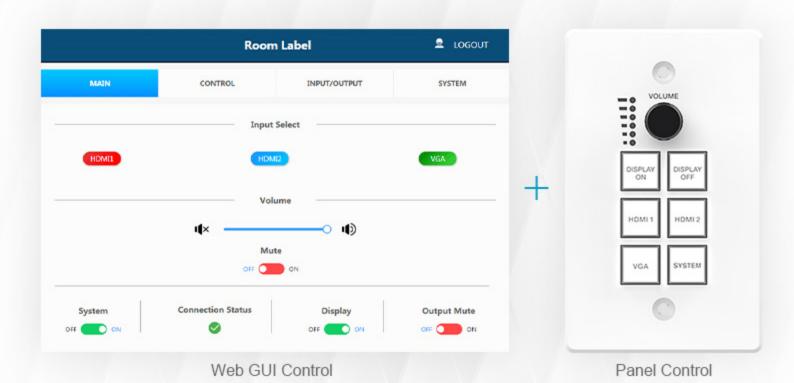

#### **Control Mode**

Supports Web GUI control & panel control, User friendly controls.