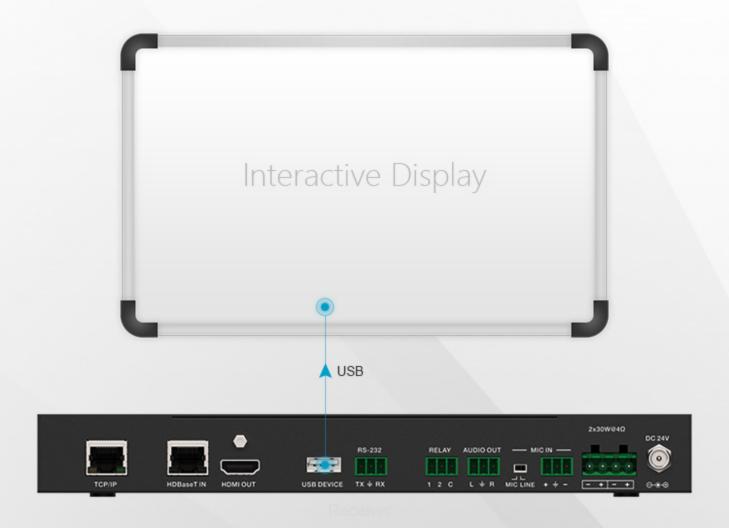

#### **USB Plug And Play**

Supports interactive display

Supports MIC input, with lossless audio feedback