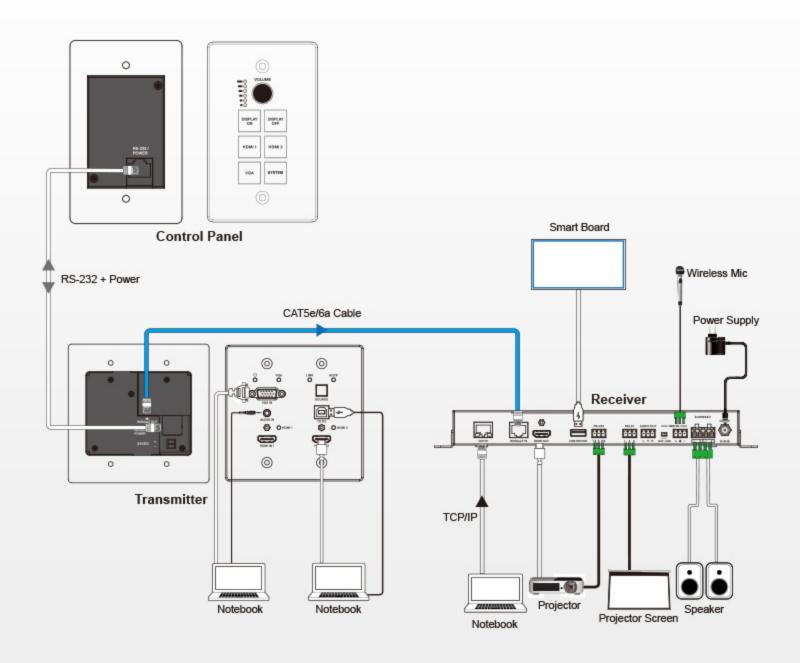

.
- Support multi-VESA Standard VGA formats input.
- Supports MIC input.
- 2x30watts@4 ohms amplifier output.
- Supports interactive display USB pass-through.
- Supports Web GUI control.
- Supports control panel volume control and system control.
- Supports relay control.
- Supports RS-232 control.







## **4K & Relay Control**

Support the highest 4K resolution ultra - clear display, Supports relay control, control projector screen rise and fall.



## **Audio Amplifier**

2x30watts@4 ohms amplifieroutput,
The sound quality has improved tremendously.



#### **USB Plug And Play**

Supports interactive display





Supports MIC input, with lossless audio feedback



#### **Control Mode**

Supports Web GUI control & panel control, User friendly controls.



#### **Application Diagram**