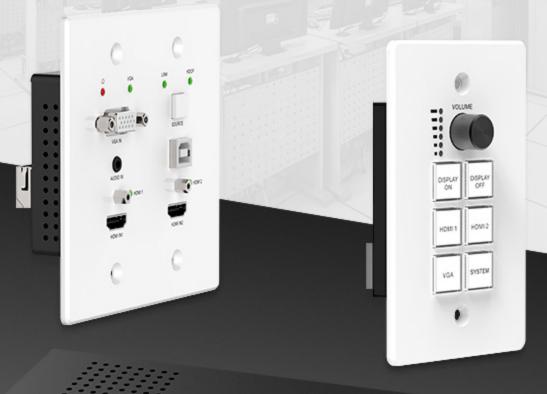

#### **Features**

- HDMI 1.4b, HDCP 2.2 and HDCP 1.4 compliant.
- Video resolutions up to 4K2K@30Hz, 1080p@120Hz and 1080P 3D@60Hz.
- Audio up to 7.1 channels of High Definition audio pass through (LPCM, Dolby TrueHD, and DTS-HD Master Audio).
- HDBaseT<sup>™</sup> over a single CAT5e/6/7 cable up to 230ft/70m distance.
- Support multi-VESA Standard VGA formats input.
- Supports MIC input.
- 2x30watts@4 ohms amplifier output.
- Supports interactive display USB pass-through.
- Supports Web GUI control.
- Supports control panel volume control and system control.
- Supports relay control.
- Supports RS-232 control.

## **4K & Relay Control**

Support the highest 4K resolution ultra - clear display, Supports relay control, control projector screen rise and fall.

## **Audio Amplifier**

2x30watts@4 ohms amplifieroutput,
The sound quality has improved tremendously.

#### **USB Plug And Play**

Supports interactive display

Supports MIC input, with lossless audio feedback

#### **Control Mode**

Supports Web GUI control & panel control, User friendly controls.